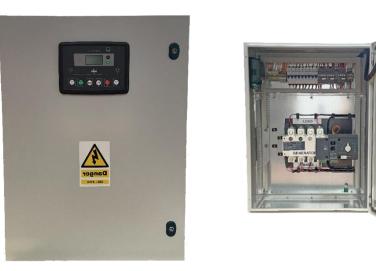

## **ATS Panel Data Sheet**

| General Stats                                                                                                                                                                                                                                                                                                                                                                                                                                                                                                     |                                                                                                                                                                                  |                                                     | Specification                                                                                                                                                                                                                                                                                          |
|-------------------------------------------------------------------------------------------------------------------------------------------------------------------------------------------------------------------------------------------------------------------------------------------------------------------------------------------------------------------------------------------------------------------------------------------------------------------------------------------------------------------|----------------------------------------------------------------------------------------------------------------------------------------------------------------------------------|-----------------------------------------------------|--------------------------------------------------------------------------------------------------------------------------------------------------------------------------------------------------------------------------------------------------------------------------------------------------------|
| Our Automatic Transfer Switches have been built to<br>meet the highest standards of quality and reliability.<br>Proven in a variety of sectors, including healthcare,<br>defence, banking, agriculture, and residential<br>properties.<br>Featuring a robust motorised switch and the ability to<br>emergency manual override, this ensures you're<br>never without control. We offer panels ranging from<br>100 amp to 1600 amp with mixed cable entry options<br>available to suit specific installation needs. |                                                                                                                                                                                  |                                                     | <ul> <li>Powdercoat RAL7035<br/>Finish</li> <li>Secondary screening to<br/>switchgear</li> <li>Segregation between<br/>control and switchgear</li> <li>Socomec motorised<br/>changeover switch with<br/>emergency manual<br/>override</li> <li>Deep Sea 334 controller</li> </ul>                      |
|                                                                                                                                                                                                                                                                                                                                                                                                                                                                                                                   |                                                                                                                                                                                  |                                                     | Deep Sea 160 self-seeking     PSU                                                                                                                                                                                                                                                                      |
| ATS Panel                                                                                                                                                                                                                                                                                                                                                                                                                                                                                                         | DIMS Bottom Entry                                                                                                                                                                | Weight (KG)                                         | F30                                                                                                                                                                                                                                                                                                    |
| ATS Panel                                                                                                                                                                                                                                                                                                                                                                                                                                                                                                         | DIMS Bottom Entry<br>(mm) H x W x D                                                                                                                                              | Weight (KG)                                         | Auxiliary fused supply                                                                                                                                                                                                                                                                                 |
| ATS Panel<br>250A                                                                                                                                                                                                                                                                                                                                                                                                                                                                                                 |                                                                                                                                                                                  | Weight (KG)<br>52                                   | <ul> <li>Auxiliary fused supply<br/>230VAC Output (battery</li> </ul>                                                                                                                                                                                                                                  |
|                                                                                                                                                                                                                                                                                                                                                                                                                                                                                                                   | (mm) H x W x D                                                                                                                                                                   |                                                     | <ul> <li>Auxiliary fused supply<br/>230VAC Output (battery<br/>charger/engine heater</li> </ul>                                                                                                                                                                                                        |
| 250A                                                                                                                                                                                                                                                                                                                                                                                                                                                                                                              | (mm) H x W x D<br>800 x 600 x 300                                                                                                                                                | 52                                                  | <ul> <li>Auxiliary fused supply<br/>230VAC Output (battery<br/>charger/engine heater<br/>supply)</li> </ul>                                                                                                                                                                                            |
| 250A<br>400A<br>630A<br>800A                                                                                                                                                                                                                                                                                                                                                                                                                                                                                      | (mm) H x W x D<br>800 x 600 x 300<br>800 x 600 x 300                                                                                                                             | 52<br>52<br>96.3<br>115                             | <ul> <li>Auxiliary fused supply<br/>230VAC Output (battery<br/>charger/engine heater<br/>supply)</li> <li>All necessary terminals</li> </ul>                                                                                                                                                           |
| 250A<br>400A<br>630A                                                                                                                                                                                                                                                                                                                                                                                                                                                                                              | (mm) H x W x D<br>800 x 600 x 300<br>800 x 600 x 300<br>1200 x 800 x 400                                                                                                         | 52<br>52<br>96.3<br>115<br>TBC                      | <ul> <li>Auxiliary fused supply<br/>230VAC Output (battery<br/>charger/engine heater<br/>supply)</li> <li>All necessary terminals<br/>and fuses</li> </ul>                                                                                                                                             |
| 250A<br>400A<br>630A<br>800A<br>1000A Floor<br>1250A Floor                                                                                                                                                                                                                                                                                                                                                                                                                                                        | (mm) H x W x D<br>800 x 600 x 300<br>800 x 600 x 300<br>1200 x 800 x 400<br>1200 x 800 x 460<br>1700 x 800 x 600<br>1700 x 800 x 600                                             | 52<br>52<br>96.3<br>115<br>TBC<br>TBC               | <ul> <li>Auxiliary fused supply<br/>230VAC Output (battery<br/>charger/engine heater<br/>supply)</li> <li>All necessary terminals<br/>and fuses</li> <li>Wiring diagram</li> </ul>                                                                                                                     |
| 250A<br>400A<br>630A<br>800A<br>1000A Floor                                                                                                                                                                                                                                                                                                                                                                                                                                                                       | (mm) H x W x D<br>800 x 600 x 300<br>800 x 600 x 300<br>1200 x 800 x 400<br>1200 x 800 x 460<br>1700 x 800 x 600                                                                 | 52<br>52<br>96.3<br>115<br>TBC                      | <ul> <li>Auxiliary fused supply<br/>230VAC Output (battery<br/>charger/engine heater<br/>supply)</li> <li>All necessary terminals<br/>and fuses</li> <li>Wiring diagram</li> <li>Volt free contacts for</li> </ul>                                                                                     |
| 250A<br>400A<br>630A<br>800A<br>1000A Floor<br>1250A Floor                                                                                                                                                                                                                                                                                                                                                                                                                                                        | (mm) H x W x D<br>800 x 600 x 300<br>800 x 600 x 300<br>1200 x 800 x 400<br>1200 x 800 x 460<br>1700 x 800 x 600<br>1700 x 800 x 600                                             | 52<br>52<br>96.3<br>115<br>TBC<br>TBC               | <ul> <li>Auxiliary fused supply<br/>230VAC Output (battery<br/>charger/engine heater<br/>supply)</li> <li>All necessary terminals<br/>and fuses</li> <li>Wiring diagram</li> </ul>                                                                                                                     |
| 250A<br>400A<br>630A<br>800A<br>1000A Floor<br>1250A Floor<br>1600A Floor                                                                                                                                                                                                                                                                                                                                                                                                                                         | (mm) H x W x D<br>800 x 600 x 300<br>800 x 600 x 300<br>1200 x 800 x 400<br>1200 x 800 x 460<br>1700 x 800 x 600<br>1700 x 800 x 600<br>1900 x 1000 x 600<br>DIMS Top and Bottom | 52<br>52<br>96.3<br>115<br>TBC<br>TBC<br>TBC<br>TBC | <ul> <li>Auxiliary fused supply<br/>230VAC Output (battery<br/>charger/engine heater<br/>supply)</li> <li>All necessary terminals<br/>and fuses</li> <li>Wiring diagram</li> <li>Volt free contacts for <ol> <li>Mains healthy</li> <li>Mains failed</li> <li>Generator on load</li> </ol> </li> </ul> |